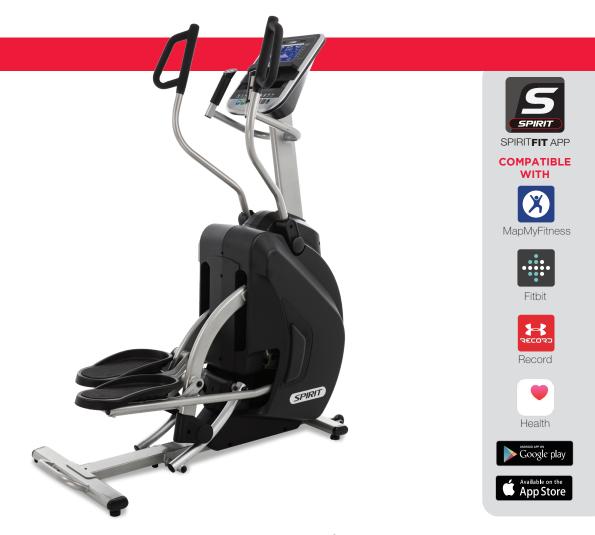

The Spirit Fitness XS895 Adjustable Incline Stepper provides you with an arched incline adjustment that changes not only the stepping incline but also the height. Fine tune your stepping motion with 20 incline adjustments from a 10" step height at 43° to a 14" step height at 60°. The additional 20 levels of resistance allow users of all fitness levels to maximize this effective lower body workout. The narrow 2" pedal spacing (Q-Factor), large cushioned pedals, and multi-grip handlebar design combine to give you an incredibly comfortable and space-efficient cardio unit.

## **FEATURES**

- 20 resistance levels and 20 incline adjustments from a 10" step height at 43° to a 14" step height at 60° deliver the ultimate lower body workout
- 7.5" bright blue backlit LCD screen with separate Muscle Activation Profile and HR % Profile LED displays
- Remote Handlebar Toggles for both Incline and Resistance allow for fast and easy workout changes without taking your hands off the handlebar pulse grips
- Contact and wireless heart rate monitoring options make your workouts more effective (chest strap transmitter not included)
- Adjustable cooling fan and dual speakers with audio jack for comfort and entertainment
- Bluetooth compatible with SPIRIT FIT App to monitor and record your workout data