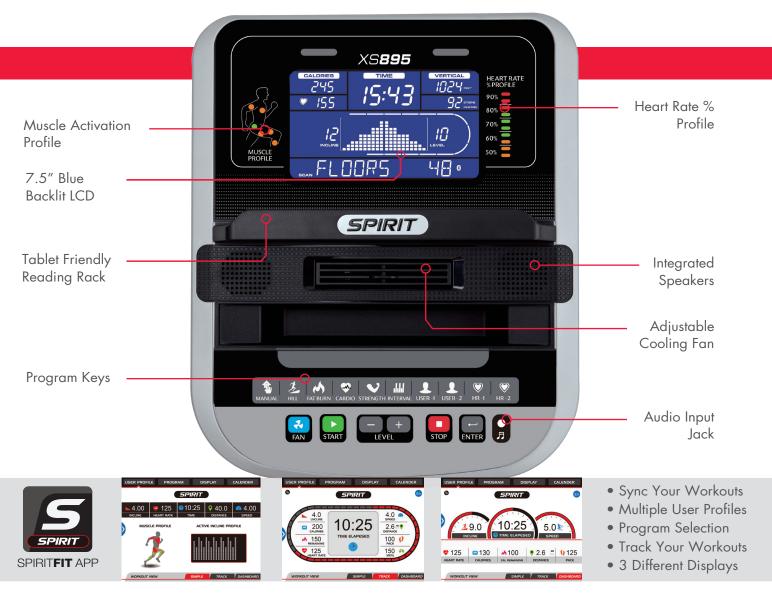

## **FEATURES**

- 20 resistance levels and 20 incline adjustments from a 10" step height at 43° to a 14" step height at 60° deliver the ultimate lower body workout
- 7.5" bright blue backlit LCD screen with separate Muscle Activation Profile and HR % Profile LED displays
- Remote Handlebar Toggles for both Incline and Resistance allow for fast and easy workout changes without taking your hands off the handlebar pulse grips
- Contact and wireless heart rate monitoring options make your workouts more effective (chest strap transmitter not included)
- Adjustable cooling fan and dual speakers with audio jack for comfort and entertainment
- Bluetooth compatible with SPIRIT FIT App to monitor and record your workout data

## **EQUIPMENT SPECIFICATIONS**

| Console                                                                                         | 7.5" Blue Backlit LCD, Heart Rate % Profile, Muscle Activation Profile, Tablet Friendly Reading Rack,<br>Adjustable Console Angle, Adjustable Fan, Speakers w/3.5mm Audio Jack, Bluetooth SPIRIT FIT App |  |
|-------------------------------------------------------------------------------------------------|----------------------------------------------------------------------------------------------------------------------------------------------------------------------------------------------------------|--|
| Programs                                                                                        | Manual, Hill, Fat Burn, Cardio, Strength, Interval, User 1-2, HR 1-2                                                                                                                                     |  |
| Heart Rate                                                                                      | Contact & Telemetric, Heart Rate Transmitter Strap Not Included                                                                                                                                          |  |
| Incline                                                                                         | 20 Levels (10" Step Height at 43° to 14" Step Height at 60°)                                                                                                                                             |  |
| Resistance                                                                                      | 20 Levels                                                                                                                                                                                                |  |
| Handlebar Toggles                                                                               | Yes (Incline & Resistance)                                                                                                                                                                               |  |
| Flywheel                                                                                        | 23 lbs.                                                                                                                                                                                                  |  |
| Handle Bars                                                                                     | Multi Position Grip - Coated                                                                                                                                                                             |  |
| Foot Pedals                                                                                     | Oversized and Padded                                                                                                                                                                                     |  |
| Power                                                                                           | 120 Volts, 15-Amp Circut Recommended                                                                                                                                                                     |  |
| Dimensions                                                                                      | 54" × 24" × 68"                                                                                                                                                                                          |  |
| Product Weight                                                                                  | 205 lbs.                                                                                                                                                                                                 |  |
| Max User Weight                                                                                 | 400 lbs.                                                                                                                                                                                                 |  |
| WIADDANITY INFORMATION Peridential Warranty Frame (Brakes Lifetime Party 10 years Labor 1) year |                                                                                                                                                                                                          |  |