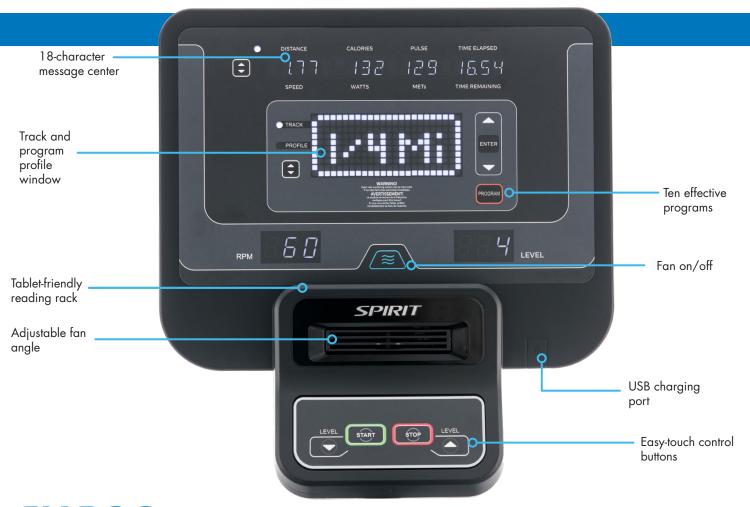

## **CU800** CONSOLE FEATURES

The electronics in the CU800 are designed to provide intuitive operation. The console features a large easy-to-read display with a variety of program options for users of all fitness levels, an integrated fan to keep clients cool, and a USB port to help keep their devices charged. The large multi-position handlebar design includes convenient hand pulse grip sensors for heart rate monitoring on demand.

## **EQUIPMENT SPECIFICATIONS**

| Console | white multi-window LED displays (18-character message center, profile matrix, RPM, and level), cooling tan, USB |  |
|---------|-----------------------------------------------------------------------------------------------------------------|--|
|         | charging port Bluetooth FTMS (connects to fitness apps). C-safe                                                 |  |

Programs manual, hill, fat burn, cardio, HIIT, interval, fit test, 2 HR, constant power, custom

mandar, mir, rar born, cardio, rim, mervar, miesi, 2 rik, considir power, costor

Heart Rate contact and Bluetooth compatible (chest strap sold separately)