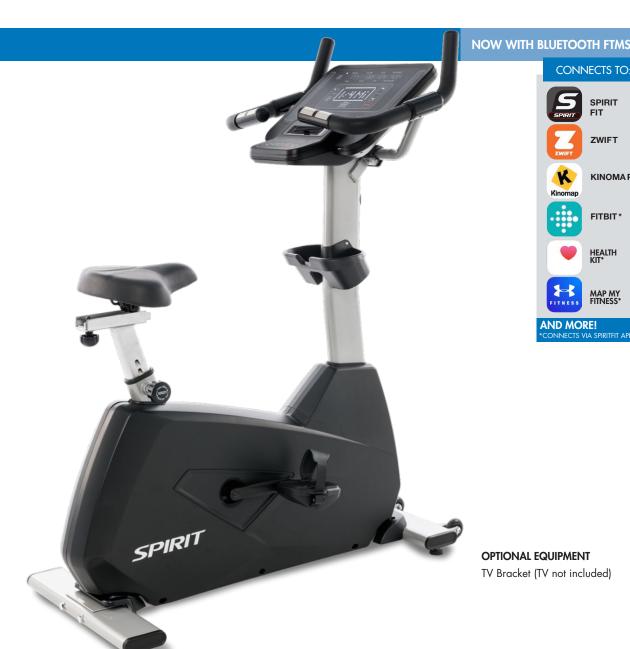

The CU800 Upright Bike was specifically engineered for the commercial environment, from its heavy-duty steel frame to its durable powder coat paint finish. Features like built-in hand pulse sensors on the multi-position handlebars, as well as the easy-to-read console with a variety builtin programs, satisfy casual and committed users alike. The extra-smooth ride comes from the perfected gearing and the integrated generator/flywheel system.

## **CU800** UPRIGHT BIKE

- Built-in contact and telemetric heart rate capabilities for a more effective workout
- Generator-powered console means there is no need for outlets or power cords
- Padded ergonomic seat with fore/aft/up/down adjustments provide extra comfort and a customizable fit
- Oversized foot pedals with fast-latching system
- 40 levels of resistance to satisfy the needs of beginners or advanced exercisers
- Adjustable cooling fan and dual storage trays

CONNECTS TO:

SPIRIT

ZWIFT

KINOMA P

FITBIT\*

HEALTH KIT\*

AND MORE!

## **CU800** CONSOLE FEATURES

The electronics in the CU800 are designed to provide intuitive operation. The console features a large easy-to-read display with a variety of program options for users of all fitness levels, an integrated fan to keep clients cool, and a USB port to help keep their devices charged. The large multi-position handlebar design includes convenient hand pulse grip sensors for heart rate monitoring on demand.