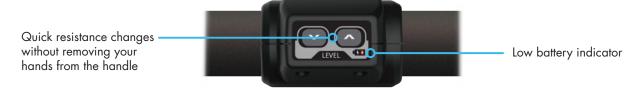

### REMOTE HANDLE CONTROLS

## **CRW800** CONSOLE FEATURES

The advanced monitor is sophisticated yet easy to use. Utilizing the large, 5.5" blue backlit display, all of the workout data is highly visible and well organized for easy reference. To eliminate the need to pause your workout to adjust the level of resistance, the CRW800 incorporates an advanced wireless remote system that allows you to adjust resistance on-the-fly with just your thumbs on the pull handle. In addition to the clearly defined display segments, the center display scans between program profile and 500m time.

Heart Rate telemetric compatible (chest strap sold separately)

**Resistance** air and magnetic (16 levels)

Remote Handle wireless remote resistance control with low battery indicator, padded ergonomic handle