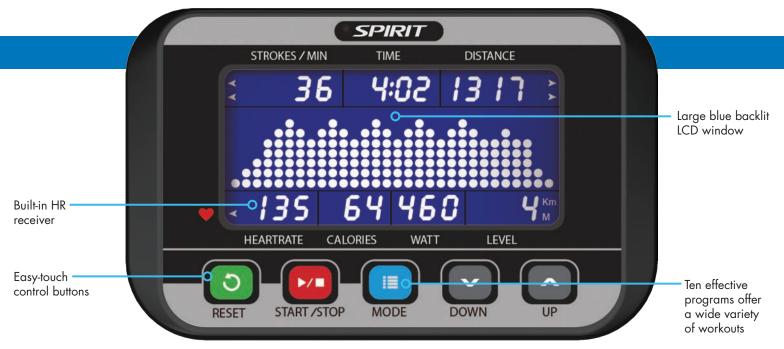

## **CRW800** CONSOLE FEATURES

The advanced monitor is sophisticated yet easy to use. Utilizing the large, 5.5" blue backlit display, all of the workout data is highly visible and well organized for easy reference. To eliminate the need to pause your workout to adjust the level of resistance, the CRW800 incorporates an advanced wireless remote system that allows you to adjust resistance on-the-fly with just your thumbs on the pull handle. In addition to the clearly defined display segments, the center display scans between program profile and 500m time.

### **EQUIPMENT SPECIFICATIONS**

Console 5.5" blue backlit LCD, adjustable console angle and console arm

Programs manual, distance, time, calories, 20/10 interval, 10/20 interval, custom interval, fat burn, cardio, strength, game