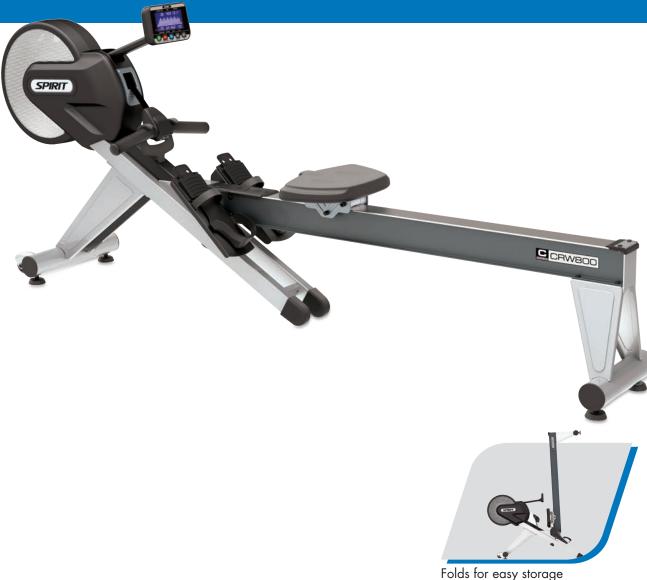

Tolds for easy storage

The CRW800 Rower combines a long list of high performance features with a reliable design. From the convenience of the 20" frame height and folding storage design to the combined air/magnetic resistance and remote handle controls, the CRW800 is sure to impress. It is the perfect addition to a corporate fitness/recreation center, school or hotel because the ease of use and resulting unparalleled full-body workout are second to none.

# **CRW800** ROWER

- Air and magnetic resistance (16 levels) for smooth and consistent operation
- Wireless remote handle controls allow quick changes to resistance
- Fold-up frame design for easy storage
- Commercial grade handle strap is both smooth and reliable
- Solid steel frame with aluminum monorail
- Durable stainless steel fan cover
- Flex pedals with easy-adjust numbered settings
- · Adjustable console angle and height for the perfect viewing angle